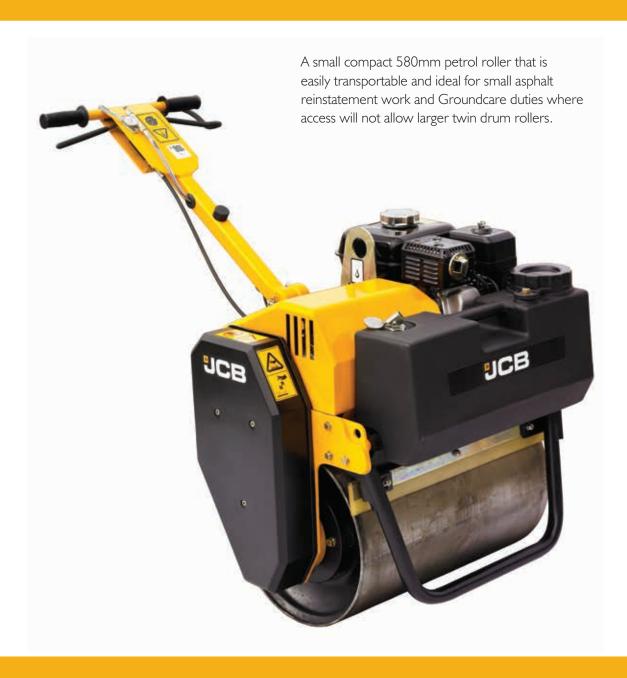

## SINGLE DRUM ROLLER | SD580

## **Features and benefits**

- Trailer option for fast, efficient transportation
  - Ring or ball hitch
  - Axle stand
  - Lighting board
  - Specifically designed to suit this roller
- Large 15L removable water tank as standard
  - Wide filling point
  - Easily cleaned out
  - Durable/ corrosion free plastic
- Sprinkler control fitted to the top of the roller
- Self cleaning strips fitted to the drum to prevent build up of dirt
- Bevelled drum edge to remove the risk of marking the surface
- Deadman controls
- Height adjustable handle
- Narrow overhang for use against walls and kerbs

## **Details**

| Model number      |         | SD580             |
|-------------------|---------|-------------------|
| Operating weight  | kg      | 185               |
| Drum width        | mm      | 580               |
| Drum diameter     | mm      | 400               |
| Centrifugal force | kN      | 10                |
| Frequency         | Hz      | 76                |
| Travel speed      | km/h    | 0 – 1.5           |
| Engine            |         | Honda GX160       |
| Fuel              |         | Petrol            |
| Power             | kW (hp) | 2.9 (3.9)         |
| Noise             | dB      | 104               |
| Handle vibration  | m/s²    | 7                 |
| Accessories       |         | Transport Trailer |