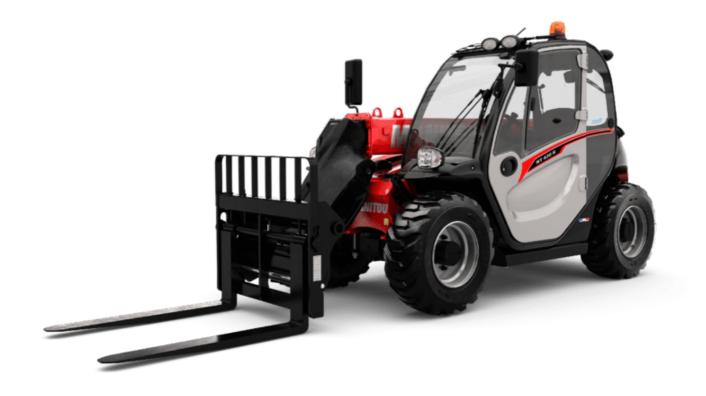

Technical sheet:

# **MT 420 H SKID**





|