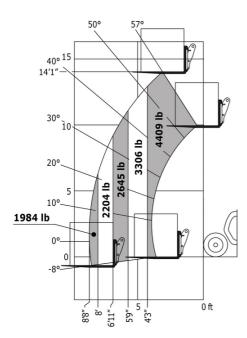

| Standard EN 15000 / ROPS - FOPS cab (leve            |

## MT 420 H SKID - Dimensional drawing





#### MT 420 H SKID - Load chart

### Machine on tyres with forks Imperial







#### **Head Office**

B.P. 249 - 430 rue de l'Aubinière 44150 Ancenis Cedex - France Tel: +33 (0)2 40 09 10 11 - Fax: +33 (0)2 40 09 10 97 www.manitou.com



This publication provides a description of the configuration versions and options for Manitou products, which may differ for equipment. The equipment presented in this brochure may be part of a series, as an option, or it may not be available, depending on the versions. Manitou reserves the right, at any time and without notice, to amend the specifications described and represented. The specifications provided do not bind the manufacturer. For more details, please contact your Manitou agent. This is not a contractually binding document. The presentation of the products is not contractually binding. List of specifications non-exh