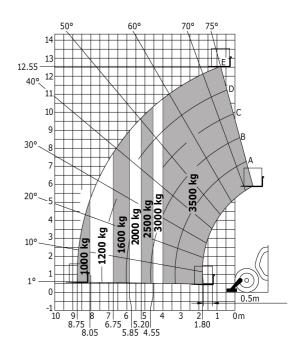

## Load chart

Machine on tyres with forks - with levelling

Siège Social 430 rue de l'Aubinière - 44150 Ancenis Cedex - France Tel: +33(0)2 40 09 10 11 - Fax: +33 (0)2 40 09 10 97 www.manitou.com

This brochure describes versions and configuration options for Manitou products which may be fitted with different equipment. The equipment described in this brochure may be standard, optional or not available depending on version. Manitou reserves the right to change the specifications shown and described at any time and without prior warning. The manufacturer is not liable for the specifications given. For more information, contact your Manitou dealer. Non-contractual document. Product descriptions may differ from actual products. List of specifications is not comprehensive. The logos and visual identity of the company are the property of Manitou and may not be used without authorisation. All rights reserved. The photos and diagrams contained in thisbrochure are provided for information only. MANITOU BF SA - Limited company with board of directors - Share capital: 39,547,824 euros - 857 802 508 RCS Nantes