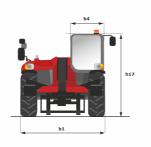

**Technical sheet** 

| Capacities                                                             | Metric                                            | Imperial                                         |
|------------------------------------------------------------------------|---------------------------------------------------|--------------------------------------------------|
| Max. capacity                                                          | 3500 kg                                           | 7700 lbs                                         |
| Max. lift height                                                       | 12.55 m                                           | 41 ft 2 in                                       |
| Bucket breakout force                                                  | 6400 daN                                          | 14382 lbf                                        |
| Weight and dimensions                                                  |                                                   |                                                  |
| l2 - Overall length of fork carriage                                   | 5.86 m                                            | 19 ft 3 in                                       |
| b1 - Overall width                                                     | 2.28 m                                            | 7 ft 6 in                                        |
| h17 - Overall height                                                   | 2.42 m                                            | 7 ft 11 in                                       |
| y - Wheelbase                                                          | 2.88 m                                            | 9 ft 5 in                                        |
| m4 - Ground clearance                                                  | 0.41 m                                            | 1 ft 4 in                                        |
| b4 - Overall cab width                                                 | 0.88 m                                            | 2 ft 11 in                                       |
| Wa1 - Frame outer turning radius                                       | 3.65 m                                            | 12 ft 8 in                                       |
| Unladen weight (with forks)                                            | 9200 kg                                           | 20020 lbs                                        |
| Standard tyres                                                         | Pneumatic                                         | Pneumatic                                        |
| Performances                                                           |                                                   |                                                  |
| Lifting                                                                | 10 s                                              | 10 s                                             |
| Lowering                                                               | 8.50 s                                            | 8.50 s                                           |
| Telescope extension                                                    | 14.50 s                                           | 14.50 s                                          |
| Retracting the telescope                                               | 10 s                                              | 10 s                                             |
| Scoop                                                                  | 4 s                                               | 4 s                                              |
| Dump                                                                   | 4 s                                               | 4 s                                              |
| Engine                                                                 |                                                   |                                                  |
| Brand                                                                  | Perkins                                           | Perkins                                          |
| Environmental standards                                                | Stage IV / Tier 4 Final                           | Stage IV / Tier 4 Final                          |
| Model                                                                  | 854E-34TA                                         | 854E-34TA                                        |
| Number of cylinders - Capacity                                         | 3400 cm³                                          | 207.40 in <sup>3</sup>                           |
| Power                                                                  | 100 hp / 75 kW                                    | 100 hp / 75 kW                                   |
| Max. torque                                                            | 420 Nm at 1400 rpm                                | - at 1400 rpm                                    |
| Laden drawbar pull                                                     | 9800 daN                                          | 22031 lbf                                        |
| Transmission                                                           |                                                   |                                                  |
| Туре                                                                   | Torque Converter                                  | Torque Converter                                 |
| Max. speed of travel (may vary according to the applicable regulation) | 25 km/h                                           | 15.50 mph                                        |
| Parking brake                                                          | Automatic negative parking brake                  | Automatic negative parking brake                 |
| Service brake                                                          | Oil-Immersed Multi-Discs on Front<br>& Rear Axles | Oil-Immersed Multi-Discs on Fron<br>& Rear Axles |
| Hydraulics                                                             |                                                   |                                                  |
| Type of pump                                                           | Gear pump                                         | Gear pump                                        |
| Hydraulic flow rate - Pressure                                         | 125 l/min - 270 bar                               | 33 gpm - 3916 psi                                |
| Tank capacities                                                        |                                                   |                                                  |
| Hydraulic oil                                                          | 125                                               | 46.20 US gal.                                    |
| Fuel                                                                   | 120                                               | 31.70 US gal.                                    |
| Noise & vibration                                                      |                                                   |                                                  |
| Noise at driving position (LpA)                                        | 78 dB(A)                                          | 78 dB(A)                                         |
| Noise to environment (LwA)                                             | 103 dB(A)                                         | 103 dB(A)                                        |
| Vibration on hands/arms                                                | 2.5 m/s <sup>2</sup>                              | -                                                |
| Miscellaneous                                                          |                                                   |                                                  |
| Steering wheels / Driving wheels                                       | - / 4                                             | - / 4                                            |
| Safety                                                                 | Cab ROPS - FOPS Level 2                           | Cab ROPS - FOPS Level 2                          |
| Controls                                                               | JSM                                               | JSM                                              |