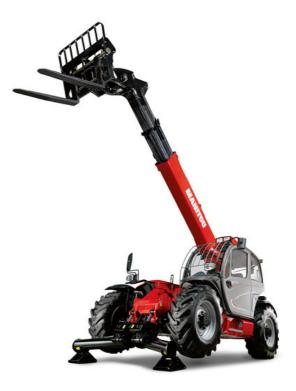

**Technical sheet** 

| Capacities                                                             | Metric                                            | Imperial                                         |
|------------------------------------------------------------------------|---------------------------------------------------|--------------------------------------------------|
| Max. capacity                                                          | 3500 kg                                           | 7700 lbs                                         |
| Max. lift height                                                       | 12.55 m                                           | 41 ft 2 in                                       |
| Bucket breakout force                                                  | 6400 daN                                          | 14382 lbf                                        |
| Weight and dimensions                                                  |                                                   |                                                  |
| l2 - Overall length of fork carriage                                   | 5.86 m                                            | 19 ft 3 in                                       |
| b1 - Overall width                                                     | 2.28 m                                            | 7 ft 6 in                                        |
| h17 - Overall height                                                   | 2.42 m                                            | 7 ft 11 in                                       |
| y - Wheelbase                                                          | 2.88 m                                            | 9 ft 5 in                                        |
| m4 - Ground clearance                                                  | 0.41 m                                            | 1 ft 4 in                                        |
| b4 - Overall cab width                                                 | 0.88 m                                            | 2 ft 11 in                                       |
| Wa1 - Frame outer turning radius                                       | 3.65 m                                            | 12 ft 8 in                                       |
| Unladen weight (with forks)                                            | 9200 kg                                           | 20020 lbs                                        |
| Standard tyres                                                         | Pneumatic                                         | Pneumatic                                        |
| Performances                                                           |                                                   |                                                  |
| Lifting                                                                | 10 s                                              | 10 s                                             |
| Lowering                                                               | 8.50 s                                            | 8.50 s                                           |
| Telescope extension                                                    | 14.50 s                                           | 14.50 s                                          |
| Retracting the telescope                                               | 10 s                                              | 10 s                                             |
| Scoop                                                                  | 4 s                                               | 4 s                                              |
| Dump                                                                   | 4 s                                               | 4 s                                              |
| Engine                                                                 |                                                   |                                                  |
| Brand                                                                  | Perkins                                           | Perkins                                          |
| Environmental standards                                                | Stage IV / Tier 4 Final                           | Stage IV / Tier 4 Final                          |
| Model                                                                  | 854E-34TA                                         | 854E-34TA                                        |
| Number of cylinders - Capacity                                         | 3400 cm³                                          | 207.40 in <sup>3</sup>                           |
| Power                                                                  | 100 hp / 75 kW                                    | 100 hp / 75 kW                                   |
| Max. torque                                                            | 420 Nm at 1400 rpm                                | - at 1400 rpm                                    |
| Laden drawbar pull                                                     | 9800 daN                                          | 22031 lbf                                        |
| Transmission                                                           |                                                   |                                                  |
| Туре                                                                   | Torque Converter                                  | Torque Converter                                 |
| Max. speed of travel (may vary according to the applicable regulation) | 25 km/h                                           | 15.50 mph                                        |
| Parking brake                                                          | Automatic negative parking brake                  | Automatic negative parking brake                 |
| Service brake                                                          | Oil-Immersed Multi-Discs on Front<br>& Rear Axles | Oil-Immersed Multi-Discs on Fron<br>& Rear Axles |
| Hydraulics                                                             |                                                   |                                                  |
| Type of pump                                                           | Gear pump                                         | Gear pump                                        |
| Hydraulic flow rate - Pressure                                         | 125 l/min - 270 bar                               | 33 gpm - 3916 psi                                |
| Tank capacities                                                        |                                                   |                                                  |
| Hydraulic oil                                                          | 125                                               | 46.20 US gal.                                    |
| Fuel                                                                   | 120                                               | 31.70 US gal.                                    |
| Noise & vibration                                                      |                                                   |                                                  |
| Noise at driving position (LpA)                                        | 78 dB(A)                                          | 78 dB(A)                                         |
| Noise to environment (LwA)                                             | 103 dB(A)                                         | 103 dB(A)                                        |
| Vibration on hands/arms                                                | 2.5 m/s <sup>2</sup>                              | -                                                |
| Miscellaneous                                                          |                                                   |                                                  |
| Steering wheels / Driving wheels                                       | - / 4                                             | - / 4                                            |
| Safety                                                                 | Cab ROPS - FOPS Level 2                           | Cab ROPS - FOPS Level 2                          |
| Controls                                                               | JSM                                               | JSM                                              |