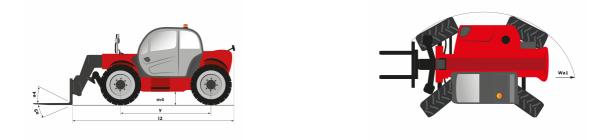

**Technical sheet** 

| Capacities                                                             | Metric                                            | Imperial                                         |
|------------------------------------------------------------------------|---------------------------------------------------|--------------------------------------------------|
| Max. capacity                                                          | 3500 kg                                           | 7700 lbs                                         |
| Max. lift height                                                       | 12.55 m                                           | 41 ft 2 in                                       |
| Bucket breakout force                                                  | 6400 daN                                          | 14382 lbf                                        |
| Weight and dimensions                                                  |                                                   |                                                  |
| l2 - Overall length of fork carriage                                   | 5.86 m                                            | 19 ft 3 in                                       |
| b1 - Overall width                                                     | 2.28 m                                            | 7 ft 6 in                                        |
| h17 - Overall height                                                   | 2.42 m                                            | 7 ft 11 in                                       |
| y - Wheelbase                                                          | 2.88 m                                            | 9 ft 5 in                                        |
| m4 - Ground clearance                                                  | 0.41 m                                            | 1 ft 4 in                                        |
| b4 - Overall cab width                                                 | 0.88 m                                            | 2 ft 11 in                                       |
| Wa1 - Frame outer turning radius                                       | 3.65 m                                            | 12 ft 8 in                                       |
| Unladen weight (with forks)                                            | 9200 kg                                           | 20020 lbs                                        |
| Standard tyres                                                         | Pneumatic                                         | Pneumatic                                        |
| Performances                                                           |                                                   |                                                  |
| Lifting                                                                | 10 s                                              | 10 s                                             |
| Lowering                                                               | 8.50 s                                            | 8.50 s                                           |
| Telescope extension                                                    | 14.50 s                                           | 14.50 s                                          |
| Retracting the telescope                                               | 10 s                                              | 10 s                                             |
| Scoop                                                                  | 4 s                                               | 4 s                                              |
| Dump                                                                   | 4 s                                               | 4 s                                              |
| Engine                                                                 |                                                   |                                                  |
| Brand                                                                  | Perkins                                           | Perkins                                          |
| Environmental standards                                                | Stage IV / Tier 4 Final                           | Stage IV / Tier 4 Final                          |
| Model                                                                  | 854E-34TA                                         | 854E-34TA                                        |
| Number of cylinders - Capacity                                         | 3400 cm³                                          | 207.40 in <sup>3</sup>                           |
| Power                                                                  | 100 hp / 75 kW                                    | 100 hp / 75 kW                                   |
| Max. torque                                                            | 420 Nm at 1400 rpm                                | - at 1400 rpm                                    |
| Laden drawbar pull                                                     | 9800 daN                                          | 22031 lbf                                        |
| Transmission                                                           |                                                   |                                                  |
| Туре                                                                   | Torque Converter                                  | Torque Converter                                 |
| Max. speed of travel (may vary according to the applicable regulation) | 25 km/h                                           | 15.50 mph                                        |
| Parking brake                                                          | Automatic negative parking brake                  | Automatic negative parking brake                 |
| Service brake                                                          | Oil-Immersed Multi-Discs on Front<br>& Rear Axles | Oil-Immersed Multi-Discs on Fron<br>& Rear Axles |
| Hydraulics                                                             |                                                   |                                                  |
| Type of pump                                                           | Gear pump                                         | Gear pump                                        |
| Hydraulic flow rate - Pressure                                         | 125 l/min - 270 bar                               | 33 gpm - 3916 psi                                |
| Tank capacities                                                        |                                                   |                                                  |
| Hydraulic oil                                                          | 125                                               | 46.20 US gal.                                    |
| Fuel                                                                   | 120                                               | 31.70 US gal.                                    |
| Noise & vibration                                                      |                                                   |                                                  |
| Noise at driving position (LpA)                                        | 78 dB(A)                                          | 78 dB(A)                                         |
| Noise to environment (LwA)                                             | 103 dB(A)                                         | 103 dB(A)                                        |
| Vibration on hands/arms                                                | 2.5 m/s <sup>2</sup>                              | -                                                |
| Miscellaneous                                                          |                                                   |                                                  |
| Steering wheels / Driving wheels                                       | - / 4                                             | - / 4                                            |
| Safety                                                                 | Cab ROPS - FOPS Level 2                           | Cab ROPS - FOPS Level 2                          |
| Controls                                                               | JSM                                               | JSM                                              |