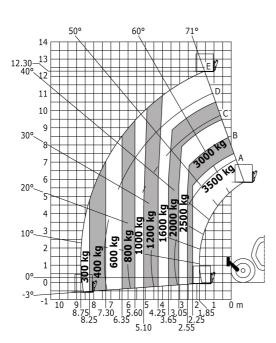

## Load chart

Machine on tyres with forks - with levelling

Siège Social 430 rue de l'Aubinière - 44150 Ancenis Cedex - France Tel: +33(0)2 40 09 10 11 - Fax: +33 (0)2 40 09 10 97 www.manitou.com

This brochure describes versions and configuration options for Manitou products which may be fitted with different equipment. The equipment described in this brochure may be standard, optional or not available depending on version. Manitou reserves the right to change the specifications shown and described at any time and without prior warning. The manufacturer is not liable for the specifications given. For more information, contact your Manitou dealer. Non-contractual document. Product descriptions may differ from actual products. List of specifications is not comprehensive. The logos and visual identity of the company are the property of Manitou and may not be used without authorisation. All rights reserved. The photos and diagrams contained in thisbrochure are provided for information only. MANITOU BF SA - Limited company with board of directors - Share capital: 39,547,824 euros - 857 802 508 RCS Nantes