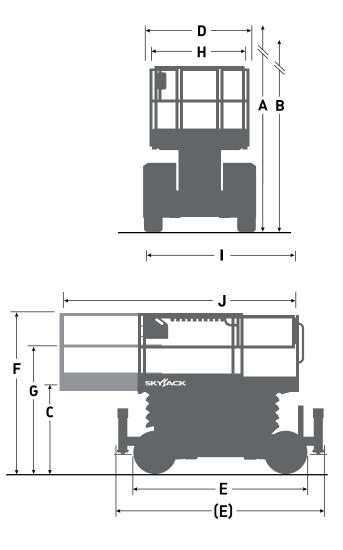

## SJ6832 RTE ELECTRIC ROUGH TERRAIN SCISSORS

| Dimensions                                       | C ICO22 DTE             |
|--------------------------------------------------|-------------------------|
| Dimensions  A Work Height                        | SJ6832 RTE<br>11.75 m   |
|                                                  |                         |
| B Raised Platform Height                         | 9.75 m                  |
| C Lowered Platform Height                        | 1.37 m                  |
| D Overall Width                                  | 1.76 m                  |
| E Overall Length                                 | 2.72 m (*3.35 m)        |
| F Stowed Height (Rails Up)                       | 2.51 m                  |
| G Stowed Height (Rails Down)                     | 1.75 m                  |
| H Platform Width (Inside Dimension)              | 1.42 m                  |
| I Platform Length (Inside Dimension)             | 2.44 m                  |
| J Platform Length (Deck Extended)                | 4.11 m                  |
| Specifications                                   | SJ6832 RTE              |
| Extension Deck                                   | 1.52 m                  |
| Ground Clearance                                 | 0.20 m                  |
| Wheelbase                                        | 2.04 m                  |
| Weight                                           | 3,780 kg (*3,845 kg)    |
| Gradeability                                     | 38%                     |
| Turning Radius (Inside)                          | 1.52 m                  |
| Turning Radius (Outside)                         | 3.96 m                  |
| Lift Time (With Rated Load)                      | 39 sec                  |
| Lower time (With Rated Load)                     | 36 sec                  |
| Drive Speed (Stowed)                             | 4.0 km/h                |
| Drive Speed (Raised)                             | 0.6 km/h                |
| Maximum Drive Height                             | Full Height             |
| Capacity (Overall)                               | 454 kg                  |
| Distributed Capacity (Main Platform)             | 318 kg                  |
| Distributed Capacity (Extension Deck)            | 136 kg                  |
| Local Floor Load (With Rated Load)               | 1,490 kN/m <sup>2</sup> |
| Overall Floor Load (With Rated Load)             | 925 kg/m²               |
| Maximum # of persons up to 12.5 m/s wind rating  | 4                       |
| Hydraulic Reservoir                              | 87 L                    |
| Outrigger Levelling (Front to Back/Side to Side) | 5° / 8°                 |
| Tyre Type                                        | Foam-Filled             |
| Tyre Size                                        | 26 x 12                 |