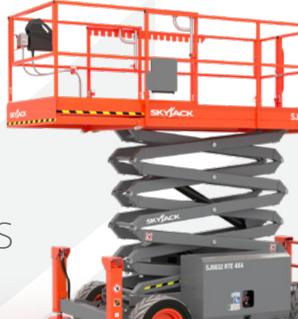

# SJ6832 RTE ELECTRIC ROUGH TERRAIN SCISSORS

#### STANDARD FEATURES

- Drivable at full height
- Relay based control system
- Overload sensing system
- SKYCODED™ colour coded and numbered wiring
- Shroud style, impact resistant composite control box with extended cable
- Proportional controls for drive and lift functions
- Tilt alarm (4.5° x 2.5°) with drive and lift cut-out
- Lift up side doors for easy access
- 16hp AC Electric motor with motor controller
- 48V 250Ah Battery pack with low voltage protection
- Universal smart charger
- Crossover symmetrical 4WD
- Foam filled grip lug non-marking tyres
- 38% Gradeability
- Multiple SAHR holding brakes
- 1.52 m Roll out extension deck
- Fold down hinged railings
- Full height spring hinged entry gate
- Lanyard attachment points
- Wiring for AC outlet at platform
- Forklift pockets and tie down / lift lugs
- Emergency lowering system
- Arm guard with slow close descend
- Flashing light
- Operator horn
- Telematics ready